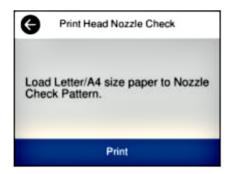

1. Print a **Head Nozzle Check** by going to **Menu**, Select **Maintenance**, scroll down to **Head Nozzle Check**, and select it by pressing **OK**.

2. Load a letter-sized copy paper on the front tray, and select **Print.** 