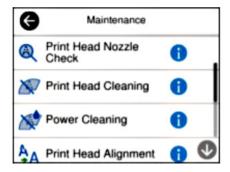

1. Print a **Head Nozzle Check** by going to **Menu**, Select **Maintenance**, scroll down to **Head Nozzle Check**, and select it by pressing **OK**.

2. Load a letter-sized copy paper on the front tray, and select **Print.** 