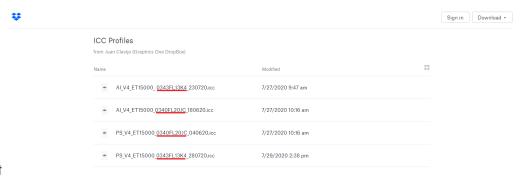

Call Us: (408) 394-7595 • www.inkjetbiz.com

4. There are two main Firmware Versions for the GO ET-15000.

03.40.FL20JC 03.43.FL13K4

When you access the <u>ICC Color Profiles</u> download folder, please refer to the numbers after the printer name and download and save the ICC Profile that matches your printer Firmware.