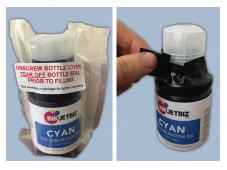

2. Unpacking the ink bottles (Follow the Instructions)

a. Take the bottle out of the poly bag and remove the **Black Tape** 

b. Unscrew the entire Cap. Break or remove the **Aluminum Seal** 

c. Put the lower part of the cap back on the bottle and load the inks as shown.