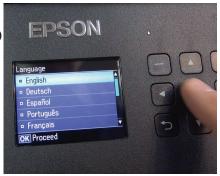

## Repeat steps 3a-3c to fill the rest of the ink tanks, close the ink tank cover when finish.

- **4.** Connect the power cord to the back of the product and to an electrical outlet. Raise the control panel, then press the power button to turn on the product. (Do not connect to the computer yet)
- **5.** Press up or down arrows to select your language on the LCD screen. Next, press the OK button. When the message "Start Here" appears on the LCD screen, press the OK button. On the next screen, press and hold the OK button for 3 seconds.

When the message to "Start Initialization" appears on the LCD screen, press the start button to start charging the ink. Ink charging takes approximately 7 minutes. A message will appear when ink charging is complete.