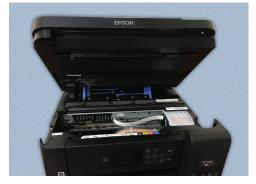

- 3. Filling the ink tanks.
- **a.** Open the ink tank cover, then open the cap for the ink tank you are going to fill.

**b.** Position the top of the ink bottle along the slot in front of the filling port, then slowly stand the bottle up to insert it. Wait for ink to fill the tank.

Do not squeeze the bottle. Ink flows into the tank and stop automatically when the ink tank is full.

**c.** Remove the ink bottle once the ink tank is full and securely close the ink tank cap.

## Repeat steps 3a-3c to fill the rest of the ink tanks, close the ink tank cover when finish.

- **4.** Connect the power cord to the back of the product and to an electrical outlet. Raise the control panel, then press the power button to turn on the product. (Do not connect to the computer yet)
- **5.** Press up or down arrows to select your language on the LCD screen. Next, press the OK button. When the message "Start Here" appears on the LCD screen, press the OK button. On the next screen, press and hold the OK button for 3 seconds.