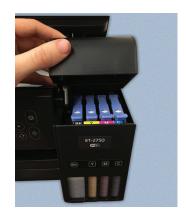

- 3. Filling the ink tanks.
- **a.** Open the ink tank cover, then open the cap for the ink tank you are going to fill.

**b.** Position the top of the ink bottle along the slot in front of the filling port, then slowly stand the bottle up to insert it. Wait for ink to fill the tank.