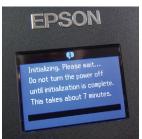

When the message to "Start Initialization" appears on the LCD screen, press the start button to start charging the ink. Ink charging takes approximately 7 minutes. A message will appear when ink charging is complete.