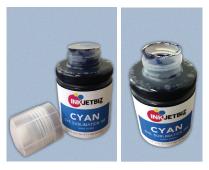

2. Unpacking the ink bottles (Follow the Instructions)

a. Take the bottle out of the poly bag and remove the **Black Tape** 

b. Unscrew the entire Cap. Break or remove the **Aluminum Seal** 

c. Put the lower part of the cap back on the bottle and load the inks as shown.