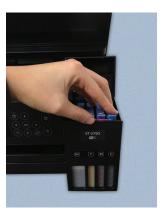

- 3. Filling the ink tanks.
- **a.** Open the ink tank cover, then open the cap for the ink tank you are going to fill.

**b.** Position the top of the ink bottle along the slot in front of the filling port, then slowly stand the bottle up to insert it. Wait for ink to fill the tank.

Do not squeeze the bottle. Ink flows into the tank and stop automatically when the ink tank is full.

**c.** Remove the ink bottle once the ink tank is full and securely close the ink tank cap.

## Repeat steps 3a-3c to fill the rest of the ink tanks, close the ink tank cover when finish.

- **4.** Connect the power cord to the back of the product and to an electrical outlet. Raise the control panel, then press the power button to turn on the product. (Do not connect to the computer yet)
- **5.** Press up or down arrows to select your language on the LCD screen. Next, press the OK button. When the message "Start Here" appears on the LCD screen, press the OK button. On the next screen, press and hold the OK button for 3 seconds.