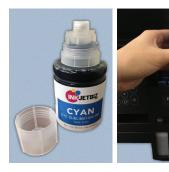

2. Unpacking the ink bottles (Follow the Instructions)

a. Take the bottle out of the poly bag and remove the **Black Tape** 

b. Unscrew the entire Cap. Break or remove the **Aluminum Seal** 

c. Put the lower part of the cap back on the bottle and load the inks as shown.