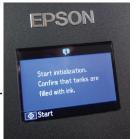

When the message to "Start Initialization" appears on the LCD screen, press the start button to start charging the ink. Ink charging takes approximately 7 minutes. A message will appear when ink charging is complete.