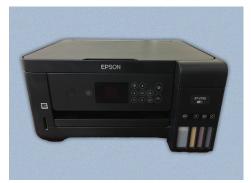

## ET-2750 Start up Guide

How to load Dye Sublimation Ink on ET-2750.

This guide describes the procedure on how to load Dye Sublimation Ink into the printer.

**1.** Unpack and remove all protective materials from the product.