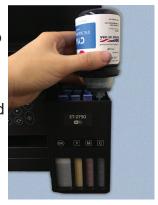

- 3. Filling the ink tanks.
- **a.** Open the ink tank cover, then open the cap for the ink tank you are going to fill.

**b.** Position the top of the ink bottle along the slot in front of the filling port, then slowly stand the bottle up to insert it. Wait for ink to fill the tank.

Do not squeeze the bottle. Ink flows into the tank and stop automatically when the ink tank is full.

**c.** Remove the ink bottle once the ink tank is full and securely close the ink tank cap.